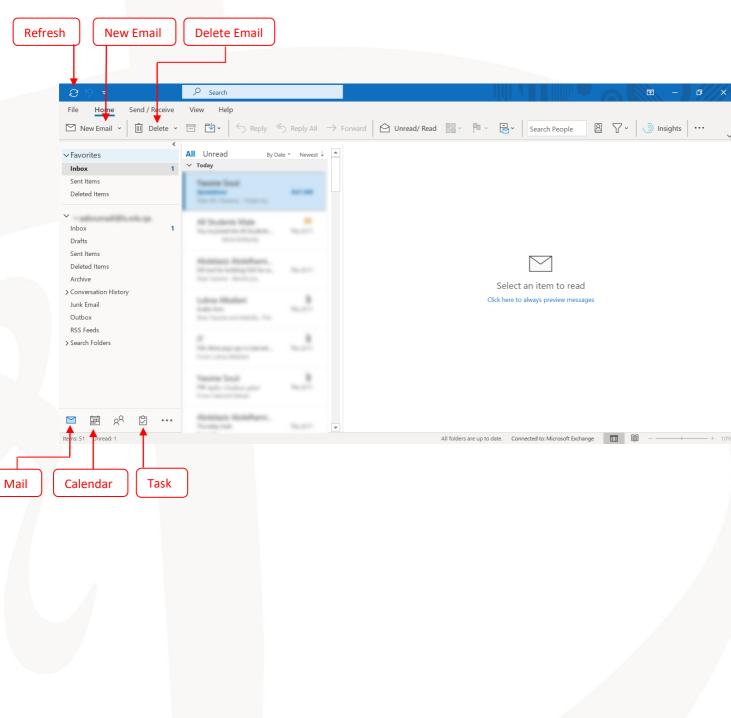

In Outlook, you can write email, add other accounts that maybe useful for work. In calendar, you can set new appointment or meeting, and send request to other members. In addition, any new meeting or appointment will be displayed in calendar. For other information, please visit https://support.microsoft.com/en-us/outlook.

في تطبيق الـOutlook ، يمكنك كتابة بريدك الإلكتروني وإضافة حسابات أخرى قد تكون مفيدة للعمل. في التقويم، يمكنك تعيين موعد أو اجتماع جديد، وإرسال طلب إلى أعضاء آخرين. بالإضافة إلى ذلك، سيتم عرض أي اجتماع أو موعد جديد في التقويم. للحصول على معلومات أخرى، يرجى زيارة https://support.microsoft.com/en-us/outlook.