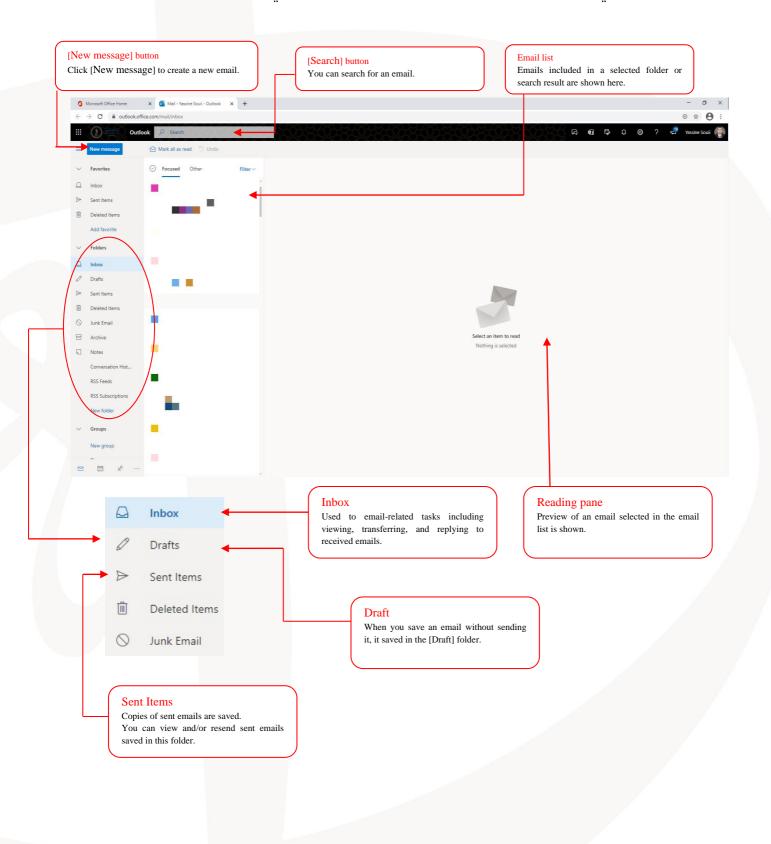

4- When you launch the mail application from the start page, the basic screen of the email service appears.

5- عند فتح الصفحة الرئيسية للبريد الالكتروني تُظهر الصفحة الرئيسية التي تحتوي على كل الوظائف الخاصة ببريدك الالكتروني كما هو مبين أدناه: