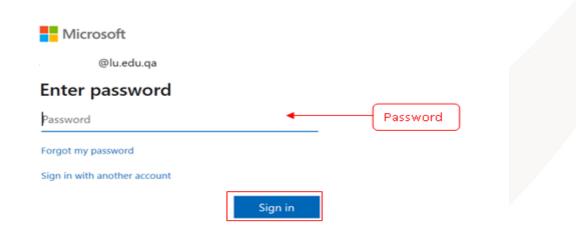

4- When you launch the mail application from the start page, the basic screen of the email service appears.

5- عند فتح الصفحة الرئيسية للبريد الالكتروني تُظهر الصفحة الرئيسية التي تحتوي على كل الوظائف الخاصة ببريدك الالكتروني كما هو مبين أدناه: